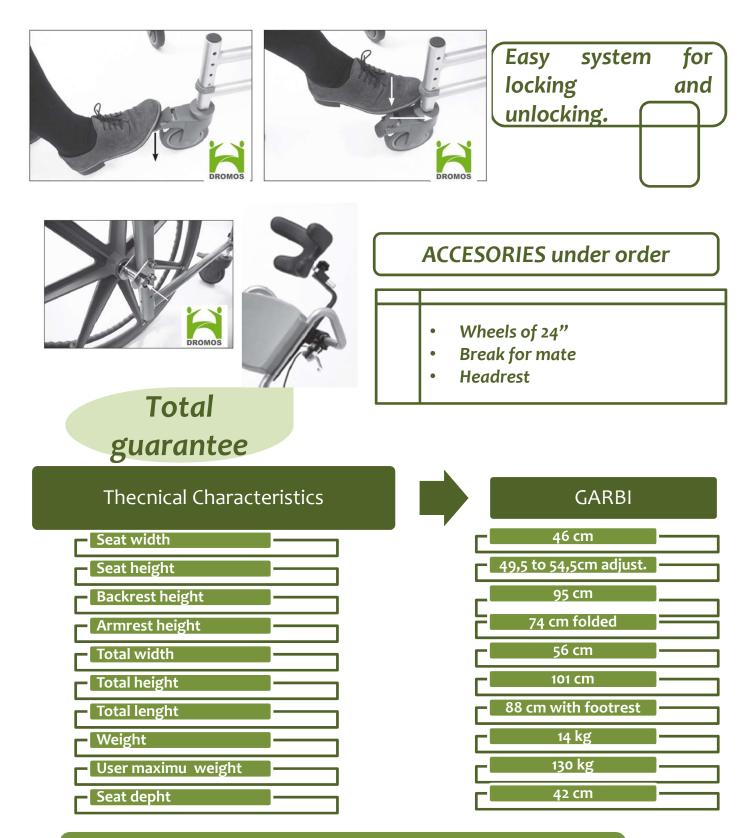

Easy asemble of footrests for better use.

For cleaning use neutral soap with a soft cloth. Use warm water in the shower or bath. Do not use strong brush or abrasive detergent. If you use disinfectant, please mix with water to dilute it. Under DROMOS EUROPE LICENSE