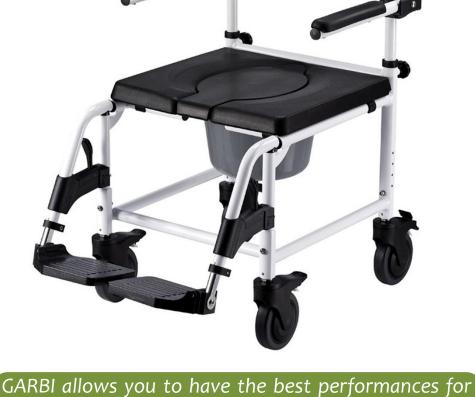

Easy asemble of footrests for better use.

For cleaning use neutral soap with a soft cloth. Use warm water in the shower or bath. Do not use strong brush or abrasive detergent. If you use disinfectant, please mix with water to dilute it. Under DROMOS EUROPE LICENSE