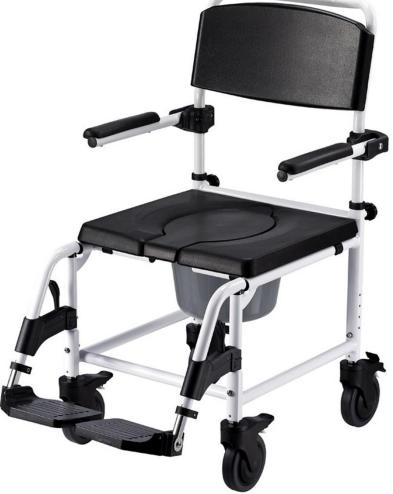

## **GARBI** Commode chair and toilet YOUR BEST HELP Comfort, durability and adaptability

body clean and toilet in any space and your condition. Manufactured in aluminum makes the chair light but so resistance.

Its design fits in any space and toilet condition.

Simple activation. Allows an entry so easy for the user and his mate.

Seat of poliuretan with special comfort for the user and provide a durability for different conditions of use. Cube of simple use and great capacity.