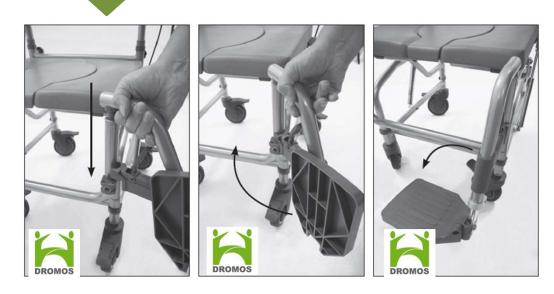

Easy asemble of footrests for better use.

For cleaning use neutral soap with a soft cloth. Use warm water in the shower or bath. Do not use strong brush or abrasive detergent. If you use disinfectant, please mix with water to dilute it. Under DROMOS EUROPE LICENSE