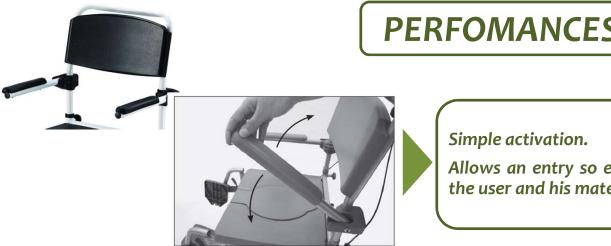

Its design fits in any space and toilet condition.

Simple activation. Allows an entry so easy for the user and his mate.

Seat of poliuretan with special comfort for the user and provide a durability for different conditions of use. Cube of simple use and great capacity.