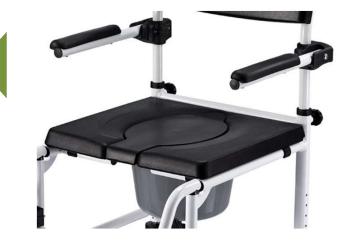

Its design fits in any space and toilet condition.

Simple activation. Allows an entry so easy for the user and his mate.

Seat of poliuretan with special comfort for the user and provide a durability for different conditions of use. Cube of simple use and great capacity.