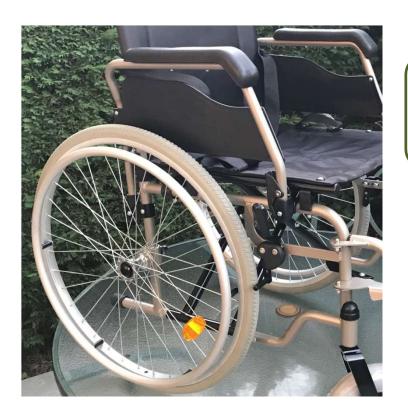

Superb finish and design, with all perfomances. "Quick release" included.

Suitable for all the requirements of the users. Pelvic belt included.

**Equipment included** 

- Quick release.
- Pelvic belt.
- Double cross bar.
- Pocket for documents.
- Metalic forks.
- High visibility reflective in back wheels.
- Seat with shooter for easy folding.
- Ergonomic handles.

#### Crash tested

Certified for transport in vehicles ISO 7176 19-2601

Full guarantee for chasis and cross bars.