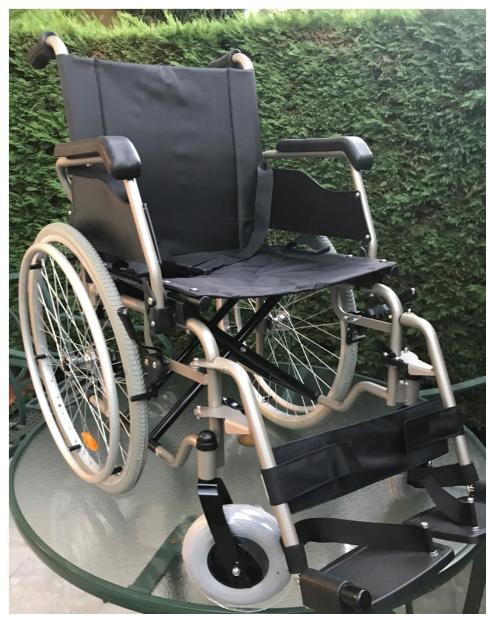

### **QUALITY & STRENGTH**

PEOPLE PLUS. A steel compact chair with high resistance

Perfect full finish to provide full comfort and perfomance.

High quality materials. Armrest of polyurethane. PU wheels. Nylon upholstery.

Superb finish and design, with all perfomances. "Quick release" included.

Suitable for all the requirements of the users. Pelvic belt included.

**Equipment included** 

- Quick release.
- Pelvic belt.
- Double cross bar.
- Pocket for documents.
- Metalic forks.
- High visibility reflective in back wheels.
- Seat with shooter for easy folding.
- Ergonomic handles.

#### Crash tested

Certified for transport in vehicles ISO 7176 19-2601

Full guarantee for chasis and cross bars.